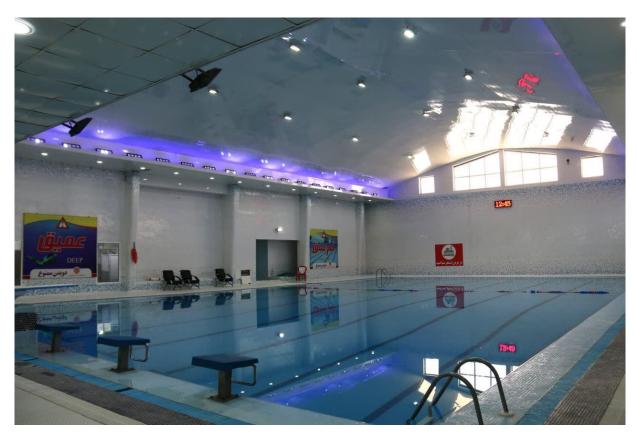

**University Swimming Pool** 

Shahid Ali Mohammadi Dorm Weightlifting

Girls' Dorm Bike Track

**Multi-Purpose Field (artificial turf)** 

**Table Tennis Hall** 

martial arts gym

Chess club

**Neshat Sports Hall** 