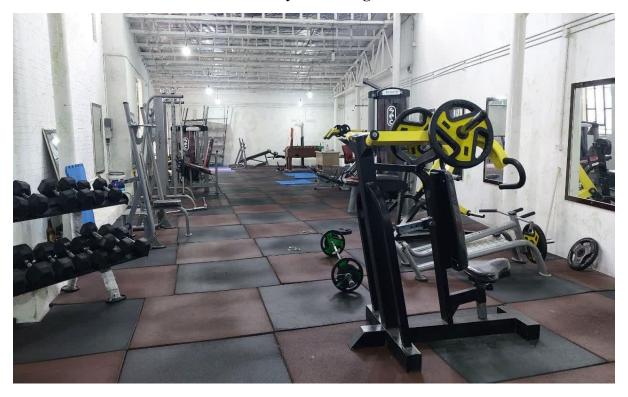

| Girls' Dorm Track                                                                                                                                                               |
| Shahid Kiani Sports Hall                    | 2023          | -                          | 1600                | _                                                                                                                                                                               |
| Table Tennis Hall                           | 2024          | -                          | 180                 |                                                                                                                                                                                 |



**University Swimming Pool** 



Shahid Ali Mohammadi Dorm Weightlifting



Girls' Dorm Bike Track



**Multi-Purpose Field (artificial turf)** 



**Table Tennis Hall** 



martial arts gym



Chess club



**Neshat Sports Hall** 



Shahid Hadi Hall



Wrestling gym