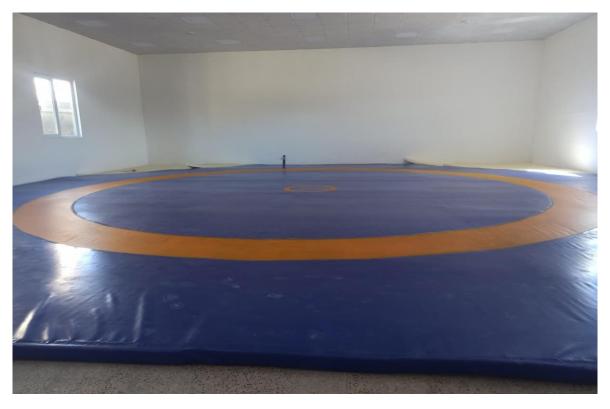

| 2023          | -                          | 1600                | _                                                                                                                                                                               |
| Table Tennis Hall                           | 2024          | -                          | 180                 |                                                                                                                                                                                 |



**University Swimming Pool** 



Shahid Ali Mohammadi Dorm Weightlifting



Girls' Dorm Bike Track



**Multi-Purpose Field (artificial turf)** 



**Table Tennis Hall** 



martial arts gym



Chess club



**Neshat Sports Hall** 



Shahid Hadi Hall



Wrestling gym